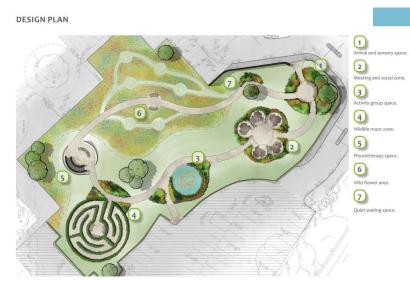

#### **HRI Estate Development Plans**

- Well-being garden
- Integrated Discharge Hub
- Fluoroscopy suite
- Replacement CT Scanner
- 2023/24 estate investment total £1.5m:
  - Fire door replacement & fire compartmentation
  - Building Management System Upgrades
  - Ventilation systems
  - Mechanical & Electrical Infrastructure
  - Building Fabric
  - Emergency Lighting Upgrades